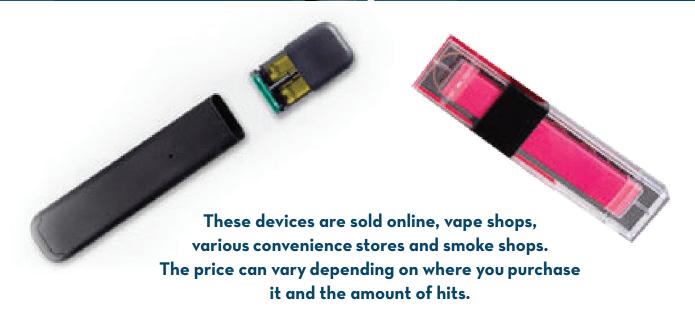

## **VAPES WITH POD SYSTEMS**

These are two part devices that contain a device and a pod which is inserted into the device. See picture below. These pods can be purchased preloaded with nicotine (or even cannabis if purchased from a dispensary). They can also be empty and loaded by the user. Each pod will contain an approximate number of "puffs" and once the contents of the pods have been used the pods will generally be thrown away. See photo below for an image of a pod.