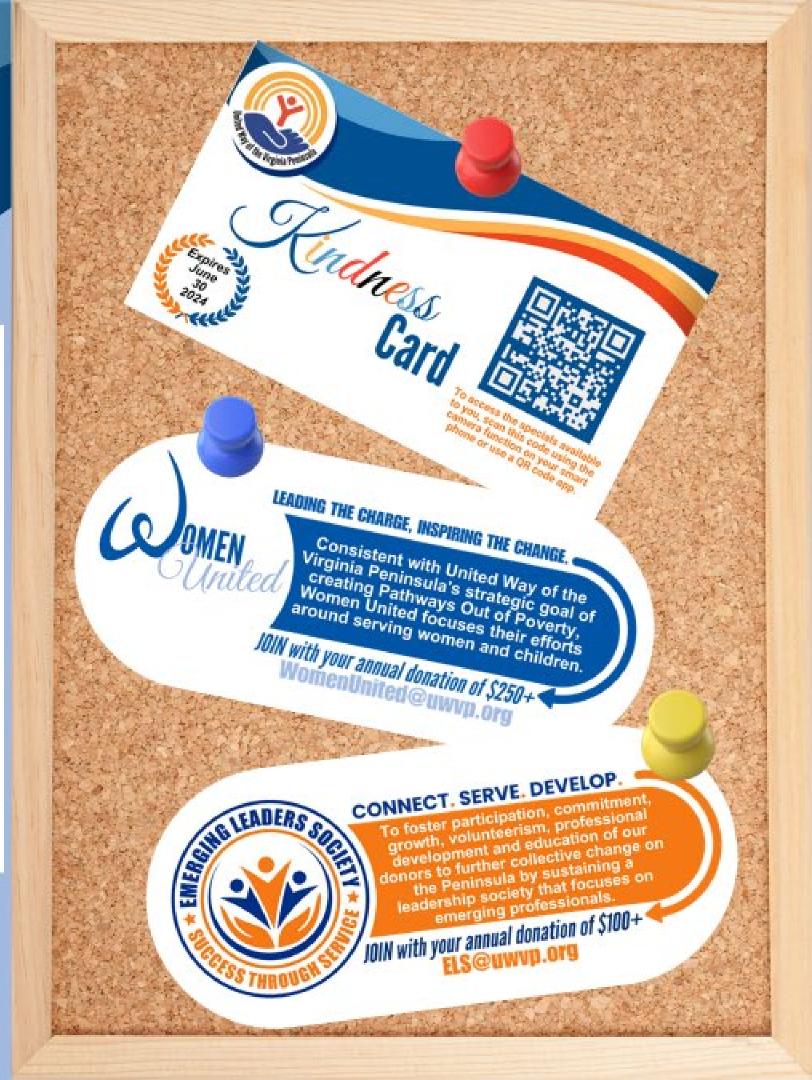

### **GIVE HOPE**

When you show kindness to those around you, you help bring hope to those who need us most.

ANY QUESTIONS